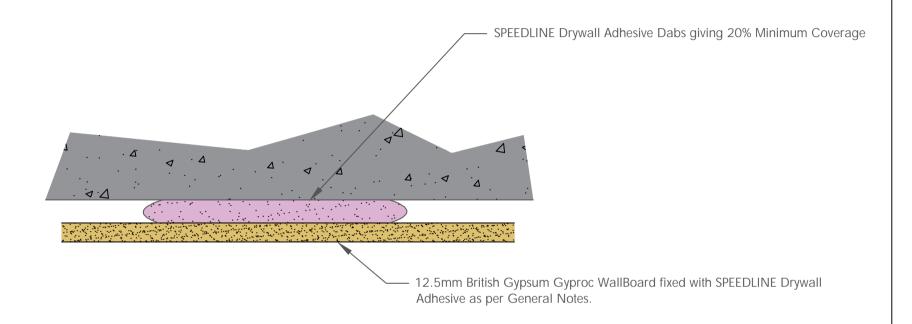

CDR No: DD-B-51

DATE: 22/10/19

DIRECT BOND LINING WITH 12.5mm WALLBOARD

Adsetts House, 16 Europa View, Sheffield Business Park, Sheffield, S9 1XH.

T: 0114 231 8030

SPEEDLINE

DRYWALL SYSTEMS | Part of plant

Details to be read in conjunction with project specification guidelines